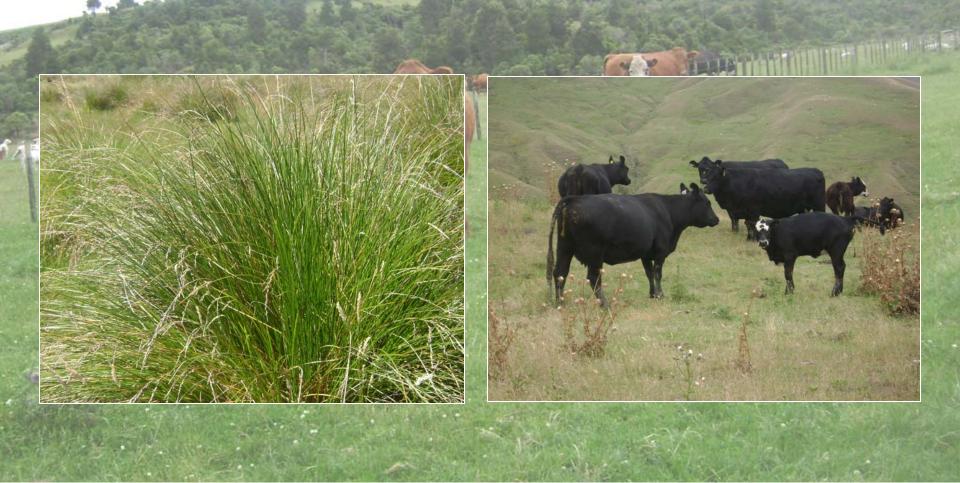

#### SINGLE SPECIES GRAZING

- LOW STOCKING
   RATE
  - -HIGH ADG/HD
  - UNUSED FORAGE
- HIGH STOCKING RATE
  - -Low ADG/HD
  - -OVER USE

#### **UNEVEN UTILIZATION**