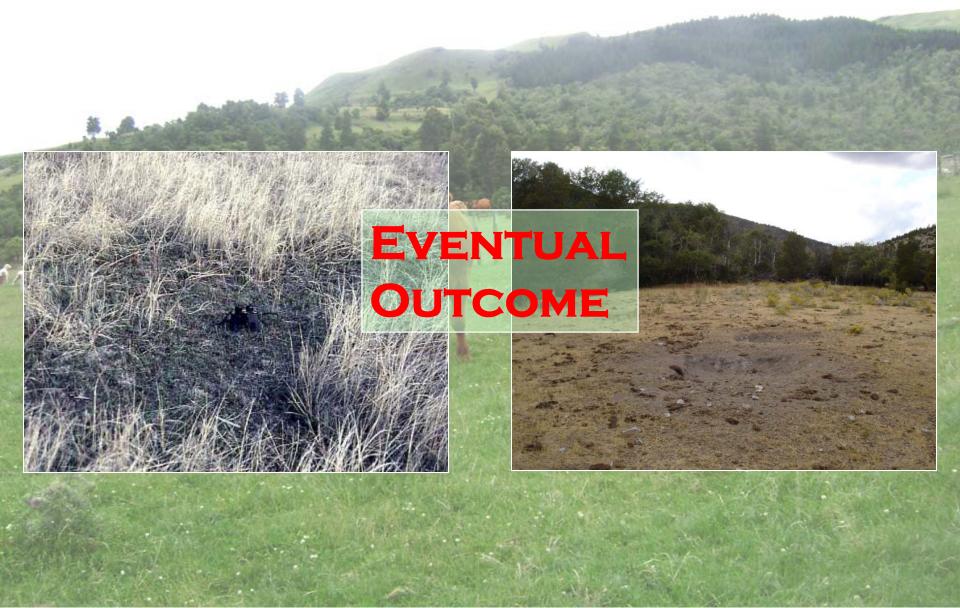

#### SINGLE SPECIES GRAZING

- LOW STOCKING
   RATE
  - -HIGH ADG/HD
  - UNUSED FORAGE
- HIGH STOCKING RATE
  - -Low ADG/HD
  - -OVER USE

#### **UNEVEN UTILIZATION**