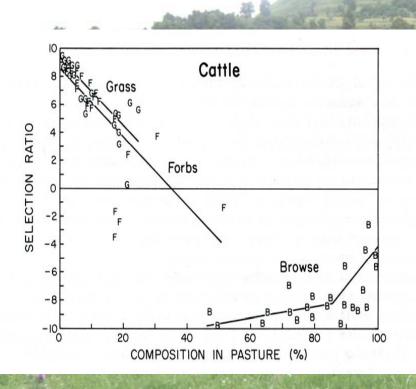

OCKING
   RATE
  - -HIGH ADG/HD
  - UNUSED FORAGE
- HIGH STOCKING RATE
  - -Low ADG/HD
  - -OVER USE

#### **UNEVEN UTILIZATION**



## TAKING ADVANTAGE OF MULTIPLE GRAZING BEHAVIORS TO ACHIEVE UNIFORM FORAGE USE







#### **COMPLIMENTARY BEHAVIORS**

| CLASS        | RUMINANTS     | Non<br>RUMINANTS |
|--------------|---------------|------------------|
| SELECTIVE    |               |                  |
| FRUITS       | BIRDS         | RABBITS          |
| BROWSERS     | DEER          |                  |
| INTERMIEDATE |               |                  |
| FORB/BROWSE  | MOOSE, GOATS  |                  |
| GRASSES      | SHEEP         |                  |
| ROUGHAGE     |               |                  |
| GRASSES      | BISON, CATTLE | HORSES           |

#### SELECTIVE BEHAVIOR





#### WITHIN FORAGE CLASS

| SPECIES       | CATTLE | SHEEP |
|---------------|--------|-------|
| WHEATGRASSES  | 24%    | 15%   |
| BROMES        | 6%     | NA    |
| SEDGES        | 3%     | NA    |
| FESCUES       | 31%    | NA    |
| JUNEGRASS     | 7%     | 2%    |
| BLUEGRASSES   | 4%     | 72%   |
| NEEDLEGRASSES | 4%     | 2%    |
| FORBS         | 12%    | 10%   |
| BIG SAGEBRUSH | 0      | 1%    |

FRONT RANGE AND MISSOURI BREAKS, MT

#### WITHIN SEASON (SHEEP)

| SPECIES       | JUNE   | JULY   | AUG    |
|---------------|--------|--------|--------|
| P. SANDREED   | 22%    | 47%    | 51%    |
| SEDGE         | 48%    | 15%    | 21%    |
| WESTERN WG    | 13%    | 31%    | 17%    |
| WITCHGRASS    | 4%     | 2%     | 2%     |
| NEEDLEGRASS   | 1%     | 1%     | 1%     |
| YA