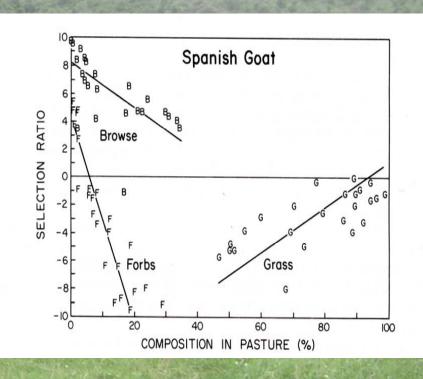

KING
   RATE
  - -HIGH ADG/HD
  - UNUSED FORAGE
- HIGH STOCKING RATE
  - -Low ADG/HD
  - -OVER USE

#### **UNEVEN UTILIZATION**



## TAKING ADVANTAGE OF MULTIPLE GRAZING BEHAVIORS TO ACHIEVE UNIFORM FORAGE USE







#### **COMPLIMENTARY BEHAVIORS**

| CLASS        | RUMINANTS     | Non<br>RUMINANTS |
|--------------|---------------|------------------|
| SELECTIVE    |               |                  |
| FRUITS       | BIRDS         | RABBITS          |
| BROWSERS     | DEER          |                  |
| INTERMIEDATE |               |                  |
| FORB/BROWSE  | MOOSE, GOATS  |                  |
| GRASSES      | SHEEP         |                  |
| ROUGHAGE     |               |                  |
| GRASSES      | BISON, CATTLE | HORSES           |

#### SELECTIVE BEHAVIOR





#### WITHIN FORAGE CLASS

| SPECIES       | CATTLE | SHEEP |
|---------------|--------|-------|
| WHEATGRASSES  | 24%    | 15%   |
| BROMES        | 6%     | NA    |
| SEDGES        | 3%     | NA    |
| FESCUES       | 31%    | NA    |
| JUNEGRASS     | 7%     | 2%    |
| BLUEGRASSES   | 4%     | 72%   |
| NEEDLEGRASSES | 4%     | 2%    |
| FORBS         | 12%    | 10%   |
| BIG SAGEBRUSH | 0      | 1%    |

FRONT RANGE AND MISSOURI BREAKS, MT

#### WITHIN SEASON (SHEEP)

| SPECIES       | JUNE   | JULY   | AUG    |
|---------------|--------|--------|--------|
| P. SANDREED   | 22%    | 47%    | 51%    |
| SEDGE         | 48%    | 15%    | 21%    |
| WESTERN WG    | 13%    | 31%    | 17%    |
| WITCHGRASS    | 4%     | 2%     | 2%     |
| NEEDLEGRASS   | 1%     | 1%     | 1%     |
| YARR