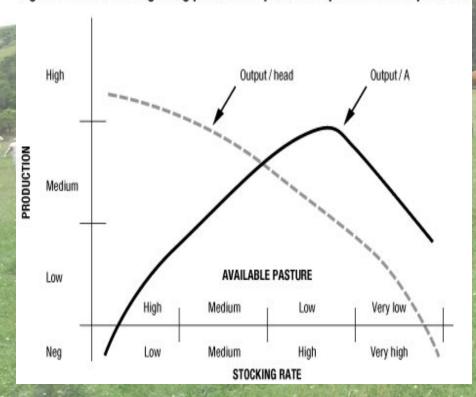

#### SINGLE SPECIES GRAZING

- LOW STOCKING
   RATE
  - -HIGH ADG/HD
  - UNUSED FORAGE
- HIGH STOCKING RATE
  - -Low ADG/HD
  - -OVER USE

#### **UNEVEN UTILIZATION**